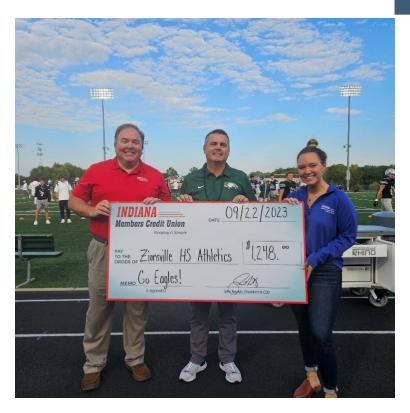

Kevin Jones, Zionsville Branch Manager, Indiana Members Credit Union, and Emily Klei, West Carmel Branch Manager, Indiana Members Credit Union, presented the check to Greg Schellhase, Athletic Director, Zionsville High School, at the boys varsity football game on Friday, September 22, 2023.

-more-

Keeping It Simple

ІМСИ.СОМ

\*Pictured left to right: Kevin Jones, Zionsville Branch Manager, Indiana Members Credit Union, Greg Schellhase, Athletic Director, Zionsville High School, and Emily Klei, West Carmel Branch Manager, Indiana Members Credit Union.