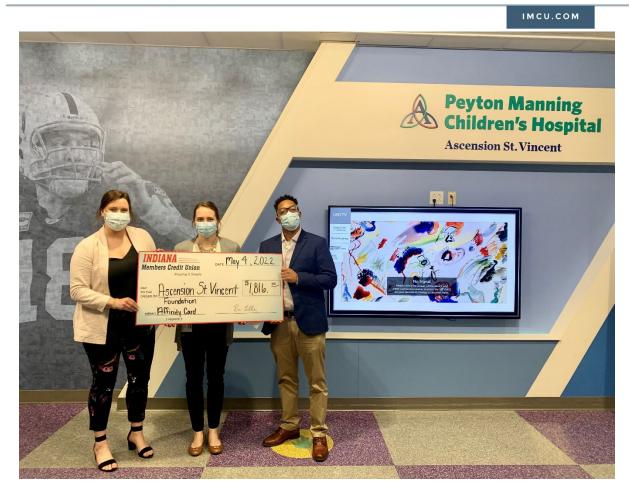

## INDIANA MEMBERS CREDIT UNION CONTRIBUTES \$1,816 TO ASCENSION ST. VINCENT FOUNDATION

(Indianapolis, IN, May 31, 2022) Indiana Members Credit Union (IMCU) recently presented a check for \$1,816 to Ascension St. Vincent Foundation as part of an ongoing debit card give back program. The partnership allows members to show their support of the Ascension St. Vincent Foundation by signing up for and using an Ascension St. Vincent debit card. Every time the card is used as a signature based transaction, Ascension St. Vincent Foundation benefits. The more cards that are in use, the larger the contribution. Since beginning the program in 2017, Ascension St. Vincent Foundation has earned \$8,383 through this IMCU giveback program.

Abbi Voegel, Business Development Officer, IMCU, and George Bible, Branch Manager, IMCU College Park Branch, presented the check to Jennifer Loepker, Corporate Giving and Development Officer, Ascension St. Vincent Foundation, on Wednesday, May 4, 2022, at Ascension St. Vincent Hospital.

-more-

Keeping It Simple

\*Pictured left to right: Abbi Voegel, Business Development Officer, IMCU, Jennifer Loepker, Corporate Giving and Development Officer, Ascension St. Vincent Foundation, and George Bible, Branch Manager, IMCU College Park Branch.