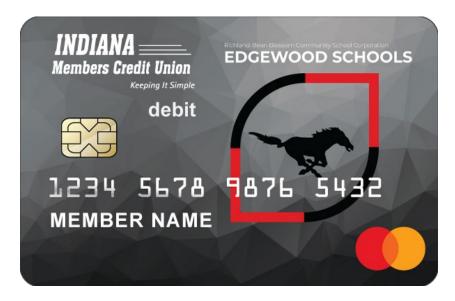

\*Pictured is the Indiana Members Credit Union, Edgewood Mustangs debit card.

###