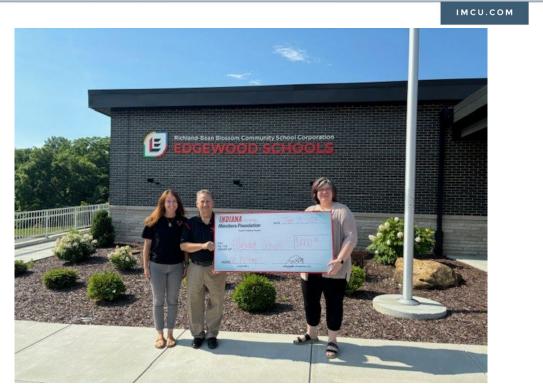

Megan Carpenter, Branch Manager, IMCU Ellettsville Branch, presented the check to Jerry Sanders, Superintendent, Edgewood Schools, and Jennifer Barrett, Director of Teaching, Learning, & Ready Schools, Edgewood Schools.

-more-

\*Pictured left to right: Jennifer Barrett, Director of Teaching, Learning, & Ready Schools, Edgewood Schools, Jerry Sanders, Superintendent, Edgewood Schools, and Megan Carpenter, Branch Manager, IMCU Ellettsville Branch.