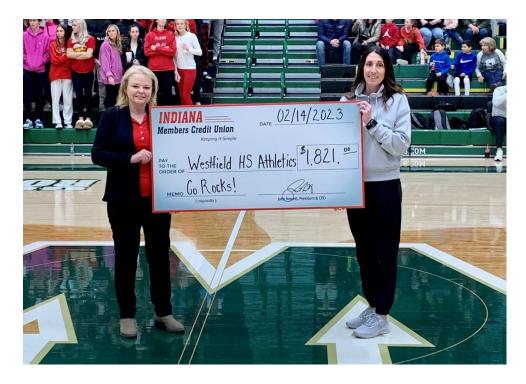

Susie Box, Branch Manager, IMCU Westfield Branch, presented the check to Ginny Smith, Assistant Athletic Director, Westfield High School, at the boys varsity basketball game on February 14, 2023.

The card is available for issue to members at the IMCU Westfield Branch, 4005 Westfield Rd., as well as IMCU's other 31 Indiana locations. The IMCU Westfield Rocks debit card is free to members with IMCU's free checking account and can be issued immediately through IMCU's Instant Issue program, which allows members to receive their debit card on the spot. Help support Westfield High School and visit the IMCU Westfield Branch or imcu.com for details!

-more-

Keeping It Simple

імси.сом

\*Pictured left to right: Susie Box, Branch Manager, IMCU Westfield Branch, and Ginny Smith, Assistant Athletic Director, Westfield High School.

\*Pictured is the Indiana Members Credit Union, Westfield Rocks debit card.