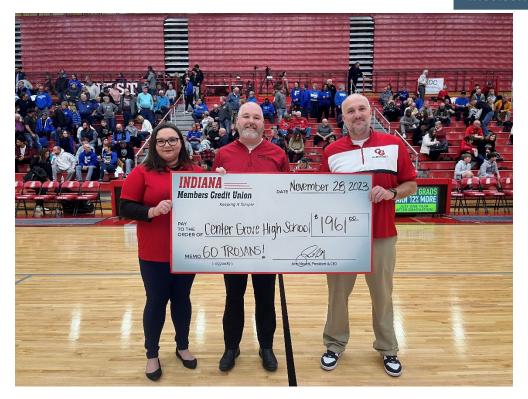

Jaelie Osborne, Universal Member Service Representative, IMCU Center Grove Branch, and Matt Smith, Branch Manager, IMCU Center Grove Branch, presented the check to Joe Bronkella, Athletic Director, Center Grove High School, at the boys varsity basketball game on Tuesday, November 28, 2023.

-more-

Keeping It Simple

ІМСИ.СОМ

\*Pictured left to right: Jaelie Obsorne, Universal Member Service Representative, IMCU Center Grove Branch, Matt Smith, Branch Manager, IMCU Center Grove Branch, and Joe Bronkella, Athletic Director, Center Grove High School.