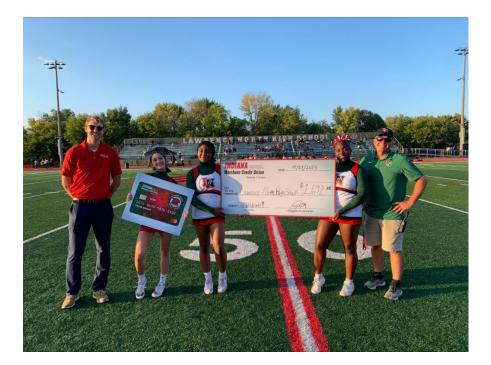

James Abbett, Business Development Officer, IMCU, presented the check to Michael Penrose, Athletic Director, Lawrence North High School, at the boys varsity football game on Friday, September 29, 2023.

-more-

імси.сом

**\*Pictured left to right:** James Abbett, Business Development Officer, IMCU, Members of the Lawrence North High School Varsity Fall Cheerleading Squad, and Michael Penrose, Athletic Director, Lawrence North High School.