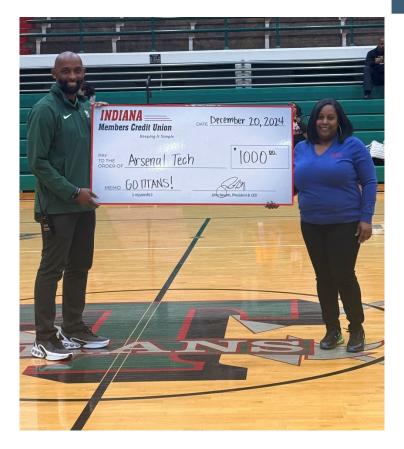

Andrea Manns, Downtown Branch Manager, IMCU, presented the check to Edward Buford, Director of Athletics, Arsenal Tech High School, at the boys varsity basketball game on Friday, December 20, 2024.

The card is available for issue to members at the IMCU Downtown Branch, 136 N. Delaware St., as well as IMCU's other 30 Indiana locations. The IMCU Arsenal Tech Titans debit card is free to members with IMCU's free checking account and can be issued immediately through IMCU's Instant Issue program, which allows members to receive their debit card on the spot. Help support Arsenal Tech High School and visit the IMCU Downtown Branch or imcu.com for details!

-more-

Keeping It Simple

імси.сом

\*Pictured left to right: Edward Buford, Director of Athletics, Arsenal Tech High School, and Andrea Manns, Downtown Branch Manager, IMCU.

\*Pictured is the Indiana Members Credit Union, Arsenal Tech Titans debit card.