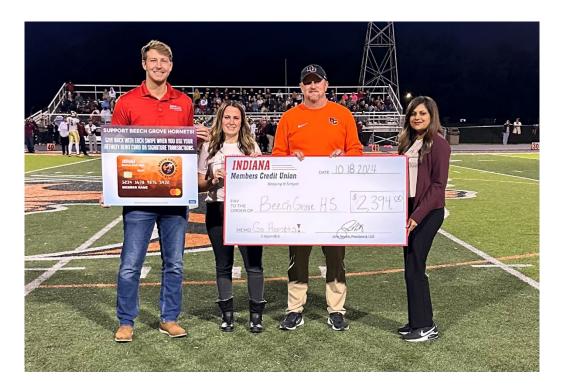

James Abbett, Business Development Officer, IMCU, Tiffany Bowman, Beech Grove Branch Manager, IMCU, and Jatinder Kaur, Universal Member Service Representative, IMCU, presented the check to Garret Daniel, Athletic Director, Beech Grove High School, at the boys varsity football game on Friday, October 18, 2024.

-more-

імси.сом

\*Pictured left to right: James Abbett, Business Development Officer, IMCU, Tiffany Bowman, Beech Grove Branch Manager, IMCU, Garret Daniel, Athletic Director, Beech Grove High School, and Jatinder Kaur, Universal Member Service Representative, IMCU.