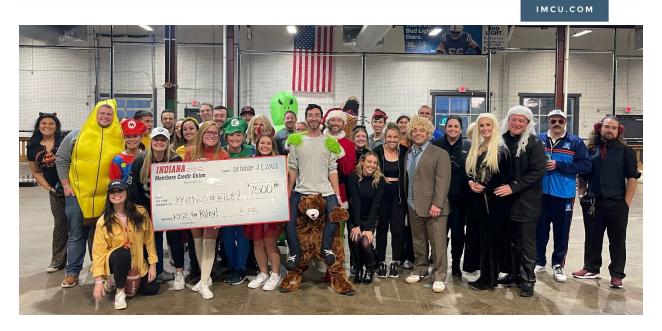

## INDIANA MEMBERS CREDIT UNION TO SERVE AS 2023 TITLE SPONSOR FOR FRIENDS OF RILEY

(Indianapolis, IN, December 29, 2022) Indiana Members Credit Union (IMCU) is happy to announce it will serve as the 2023 Title Sponsor for Friends of Riley, a local nonprofit organization that supports Riley Hospital for Children. This partnership includes an exclusive debit card for Friends of Riley members and friends, Presenting Sponsor of the RISE for Riley annual fundraising gala to benefit the Child Life Program at Riley Hospital for Children, and a \$7,500 donation to the Riley Children's Foundation.

-more-

Keeping It Simple

\*Pictured: Members of Friends of Riley.

\*Pictured is the Indiana Members Credit Union, Friends of Riley Debit Card.

###