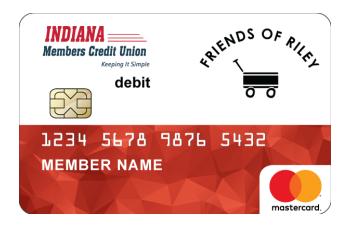

The Friends of Riley debit card is free to members with IMCU's free checking account and can be issued immediately through IMCU's Instant Issue program, which allows members to receive their debit card on the spot. To support Friends of Riley, those interested should visit an IMCU branch or imcu.com for details.

-more-

Keeping It Simple

\*Pictured: Members of Friends of Riley.

\*Pictured is the Indiana Members Credit Union, Friends of Riley Debit Card.

###