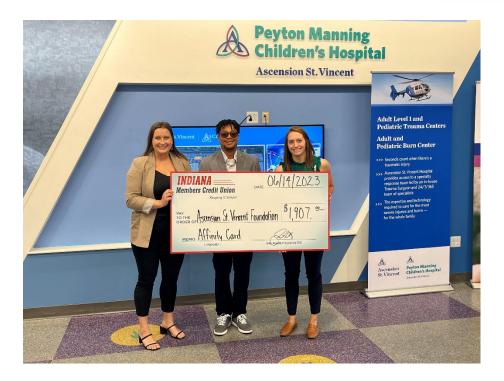

Abbi Cassady, Business Development Officer, IMCU, and George Bible, Branch Manager, IMCU College Park Branch, presented the check to Jennifer Loepker, Corporate Giving and Development Officer, Ascension St. Vincent Foundation, on Wednesday, June 14, 2023, at Ascension St. Vincent Hospital.

-more-

IMCU.COM

\*Pictured left to right: Abbi Cassady, Business Development Officer, IMCU, George Bible, Branch Manager, IMCU College Park Branch, and Jennifer Loepker, Corporate Giving and Development Officer, Ascension St. Vincent Foundation.