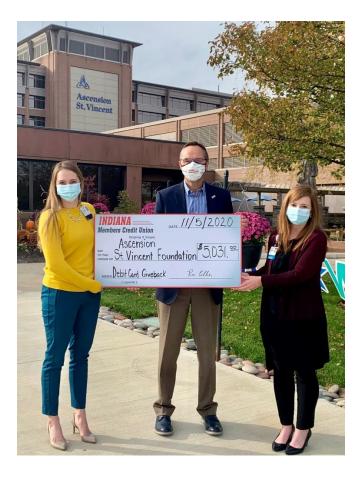

## INDIANA MEMBERS CREDIT UNION CONTRIBUTES \$5,031 TO ASCENSION ST. <u>VINCENT FOUNDATION</u>

(Indianapolis, IN, January 2021) Indiana Members Credit Union (IMCU) recently presented a check for \$5,031 to Ascension St. Vincent Foundation as part of an ongoing debit card give back program. The partnership allows members to show their support of the Ascension St. Vincent Foundation by signing up for and using an Ascension St. Vincent debit card. Every time the card is used as a signature based transaction, Ascension St. Vincent Foundation benefits. The more cards that are in use, the larger the contribution.

Thorpe Miller, Vice President, Business Development & Marketing, IMCU, presented the check to Jennifer Loepker, Corporate Sponsorships & Events Specialist, Ascension St. Vincent Foundation, and Sara Homburg, Director of Annual Giving, Donor Communications & Events, Ascension St. Vincent Foundation, on Thursday, November 5, 2020 at Ascension St. Vincent Hospital.

-more-

Keeping It Simple

IMCU.COM

\*Pictured left to right: Jennifer Loepker, Corporate Sponsorships & Events Specialist, Ascension St. Vincent Foundation, Thorpe Miller, Vice President, Business Development & Marketing, IMCU, and Sara Homburg, Director of Annual Giving, Donor Communications & Events, Ascension St. Vincent Foundation.