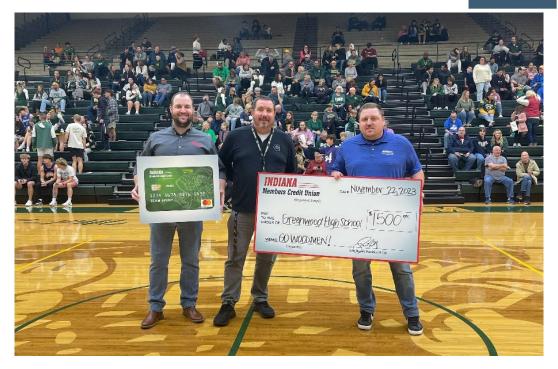

David Early, Branch Manager, IMCU Greenwood Branch, and JD McClary, Universal Member Service Representative, IMCU Greenwood Branch, presented the check to Mike Campbell, Athletic Director, Greenwood Community High School, at the boys varsity basketball game on Wednesday, November 22, 2023.

-more-

Keeping It Simple

імси.сом

\*Pictured left to right: JD McClary, Universal Member Service Representative, IMCU Greenwood Branch, Mike Campbell, Athletic Director, Greenwood Community High School, and David Early, Branch Manager, IMCU Greenwood Branch.