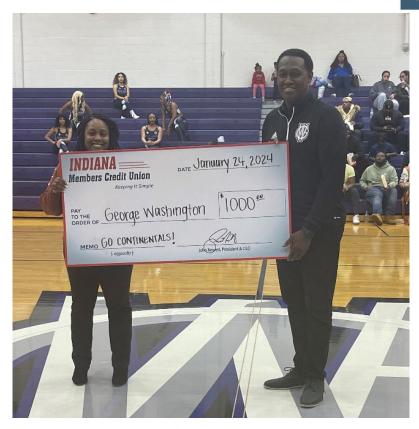

Andrea Manns, Downtown Branch Manager, IMCU, presented the check to Scott Hicks, Athletic Director, George Washington High School, at the boys varsity basketball game on Wednesday, January 24, 2024.

The card is available for issue to members at IMCU's 31 Indiana locations. The George Washington Continentals debit card is free to members with IMCU's free checking account and can be issued immediately through IMCU's Instant Issue program, which allows members to receive their debit cards on the spot. Help support George Washington High School and visit any IMCU Branch location or imcu.com for details!

-more-

Keeping It Simple

імси.сом

\*Pictured left to right: Andrea Manns, Downtown Branch Manager, IMCU, and Scott Hicks, Athletic Director, George Washington High School.

\*Pictured is the Indiana Members Credit Union, George Washington Continentals debit card.